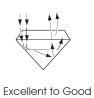

#### Courtesy of



#### DIAMOND GRADING CHART

# **SHAPE**



















Round

Emerald

Marquise

Heart

Pear

Cushion

Radiant

Oval

**Princess** 

## **COLOR**



Colorless



Near Colorless

VVS 2



Slightly Tinted



Very Light



Light

#### **CLARITY**



Internally Flawless



Very Very Slightly Included



Very Slightly Included





Slightly Included





12



13

Included

## **CUT**











Hearts & Arrows





" Ideal " Excellent to Very Good

#### **CARAT**



# **UNDERSTANDING** THE



| GIA<br>CLARITY<br>SCALE        |                        |            |
|--------------------------------|------------------------|------------|
|                                | FLAWLESS               |            |
|                                | INTERNALLY<br>FLAWLESS |            |
| VERY VERY<br>SLIGHTLY INCLUDED | VVS <sub>1</sub>       |            |
|                                | VVS <sub>2</sub>       |            |
| VERY SLIGHTLY<br>INCLUDED      | VS <sub>1</sub>        |            |
|                                | VS <sub>2</sub>        |            |
| SLIGHTLY INCLUDED              | SI <sub>1</sub>        |            |
|                                | SI <su