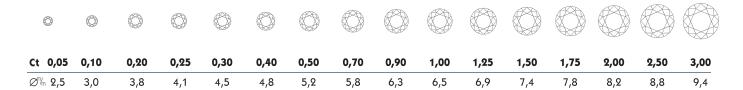

#### Courtesy of



#### DIAMOND GRADING CHART

# **SHAPE**



















Round

Emerald

Marquise

Heart

Pear

Cushion

Radiant

Oval

**Princess** 

## **COLOR**



Colorless



Near Colorless

VVS 2



Slightly Tinted



Very Light



Light

#### **CLARITY**



Internally Flawless



Very Very Slightly Included



Very Slightly Included





Slightly Included





12



13

Included

## **CUT**











Hearts & Arrows





" Ideal " Excellent to Very Good

#### **CARAT**



# **UNDERSTANDING** THE



| GIA<br>CLARITY<br>SCALE        |                        |            |
|--------------------------------|------------------------|------------|
|                                | FLAWLESS               |            |
|                                | INTERNALLY<br>FLAWLESS |            |
| VERY VERY<br>SLIGHTLY INCLUDED | VVS <sub>1</sub>       |            |
|                                | VVS <sub>2</sub>       |            |
| VERY SLIGHTLY<br>INCLUDED      | VS <sub>1</sub>        |            |
|                                | VS <sub>2</sub>        |            |
| SLIGHTLY INCLUDED              | SI <sub>1</sub>        |            |
|                                | SI <sub>2</sub>        |            |
|                                | I <sub