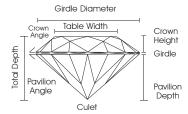

#### Courtesy of



#### DIAMOND GRADING CHART

# **SHAPE**



















Round

Emerald

Marquise

Heart

Pear

Cushion

Radiant

Oval

**Princess** 

## **COLOR**



Colorless



Near Colorless

VVS 2



Slightly Tinted



Very Light



Light

#### **CLARITY**



Internally Flawless



Very Very Slightly Included



Very Slightly Included





Slightly Included





12



13

Included

## **CUT**











Hearts & Arrows





" Ideal " Excellent to Very Good

#### **CARAT**



# **UNDERSTANDING** THE



| GIA<br>CLARITY<br>SCALE        |                        |            |
|--------------------------------|------------------------|------------|
|                                | FLAWLESS               |            |
|                                | INTERNALLY<br>FLAWLESS |            |
| VERY VERY<br>SLIGHTLY INCLUDED | VVS <sub>1</sub>       |            |
|                                | VVS <sub>2</sub>       |            |
| VERY SLIGHTLY<br>INCLUDED      | VS <sub>1</sub>        |            |
|                                | VS <sub>2</sub>        |            |
| SLIGHTLY INCLUDED              | SI <sub>1</sub>        |            |
|