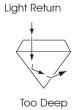

#### Courtesy of



#### DIAMOND GRADING CHART

# **SHAPE**



















Round

Emerald

Marquise

Heart

Pear

Cushion

Radiant

Oval

**Princess** 

## **COLOR**



Colorless



Near Colorless

VVS 2



Slightly Tinted



Very Light



Light

#### **CLARITY**



Internally Flawless



Very Very Slightly Included



Very Slightly Included





Slightly Included





12



13

Included

## **CUT**











Hearts & Arrows





" Ideal " Excellent to Very Good

#### **CARAT**



# **UNDERSTANDING** THE



| GIA<br>CLARITY<br>SCALE        |                        |            |
|--------------------------------|------------------------|------------|
|                                | FLAWLESS               |            |
|                                | INTERNALLY<br>FLAWLESS |            |
| VERY VERY<br>SLIGHTLY INCLUDED | VVS <sub>1</sub>       |            |
|                                | VVS <sub>2</sub>       |            |
| VERY SLIGHTLY<br>INCLUDED      | VS <sub>1</sub>        |            |
|                                | VS <sub>2</sub>        |            |
| SLIGHTLY INCLUDED              | SI <sub>1</sub>        |            |
|                                | SI <