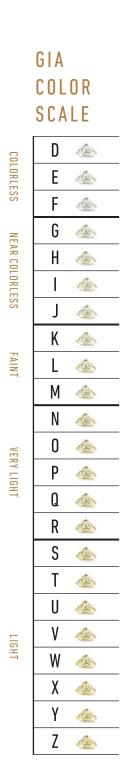

## **COLOR**

Colorless

Near Colorless

VVS 2

Slightly Tinted

Very Light

Light