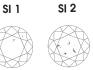

#### **CLARITY**

Internally Flawless

Very Very Slightly Included

Very Slightly Included

Slightly Included

12

13

Included

# **UNDERSTANDING** THE

| GIA<br>CLARITY<br>SCALE        |                        |            |
|--------------------------------|------------------------|------------|
|                                | FLAWLESS               |            |
|                                | INTERNALLY<br>FLAWLESS |            |
| VERY VERY<br>SLIGHTLY INCLUDED | VVS <sub>1</sub>       |            |
|                                | VVS <sub>2</sub>       |            |
| VERY SLIGHTLY<br>INCLUDED      | VS <sub>1</sub>        |            |
|                                | VS <sub>2</sub>        |            |
| SLIGHTLY INCLUDED              | SI <sub>1</sub>        |            |
|                                | SI <sub>2</sub>        |            |
|                                | I <sub>1</sub>         |            |
| INCLUDED                       | I <sub>2</sub>         | <b>(3)</b> |
|                                | I <sub>3</sub>         |            |