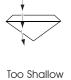

#### Courtesy of



#### DIAMOND GRADING CHART

# **SHAPE**



















Round

Emerald

Marquise

Heart

Pear

Cushion

Radiant

Oval

**Princess** 

## **COLOR**



Colorless



Near Colorless

VVS 2



Slightly Tinted



Very Light



Light

#### **CLARITY**



Internally Flawless



Very Very Slightly Included



Very Slightly Included





Slightly Included





12



13

Included

## **CUT**











Hearts & Arrows





" Ideal " Excellent to Very Good

#### **CARAT**



# **UNDERSTANDING** THE



| GIA<br>CLARITY<br>SCALE        |                        |            |
|--------------------------------|------------------------|------------|
|                                | FLAWLESS               |            |
|                                | INTERNALLY<br>FLAWLESS |            |
| VERY VERY<br>SLIGHTLY INCLUDED | VVS <sub>1</sub>       |            |
|                                | VVS <sub>2</sub>       |            |
| VERY SLIGHTLY<br>INCLUDED      | VS <sub>1</sub>        |            |
|                                | VS <sub>2</sub>        |            |
| SLIGHTLY INCLUDED              | SI <sub>1</sub>        |            |
|                                | SI