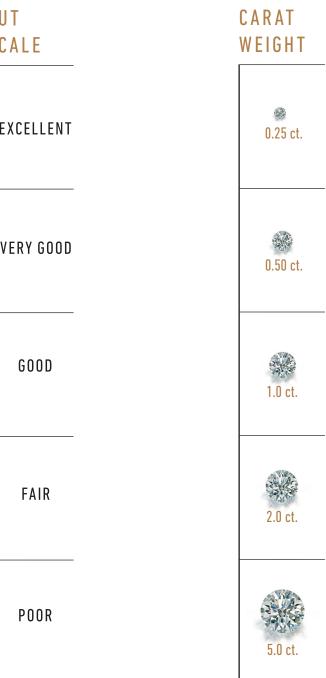

## **CUT**

Hearts & Arrows

" Ideal " Excellent to Very Good

| GIA<br>CUT<br>SCALE |  |
|---------------------|--|
| EXCELLENT           |  |
| VERY GOOD           |  |
| GOOD                |  |
| FAIR                |  |
| POOR                |  |