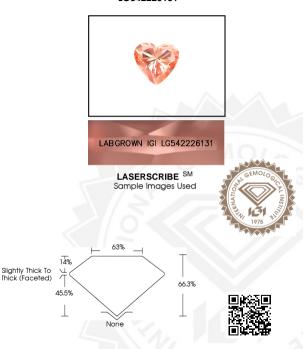

## IGI LABORATORY GROWN DIAMOND IDENTIFICATION REPORT

September 8, 2022

IGI Report Number LG542226131

Description LABORATORY GROWN DIAMOND

Shape and Cutting Style HEART BRILLIANT

Measurements 5.34 X 6.35 X 4.21 MM

#### **GRADING RESULTS**

Carat Weight 0.90 CARAT Color Grade FANCY PINK

Clarity Grade VVS 2

## ADDITIONAL GRADING INFORMATION

Polish EXCELLENT Symmetry EXCELLENT

Fluorescence SLIGHT Inscription(s) LABGROWN IGI LG542226131

Comments: This Laboratory Grown Diamond was created by

Chemical Vapor Deposition (CVD) growth process.